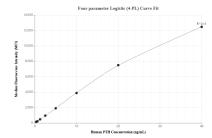

## Selected Validation Data

Cytometric bead array standard curve of MP01717-1, PTH Recombinant Matched Antibody Pair, PBS Only. Capture antibody: 84960-1-PBS. Detection antibody: 84960-3-PBS. Standard: Eg3191. Range: 0.313-40 ng/mL