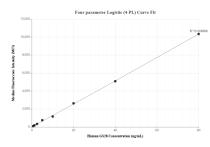

## Selected Validation Data

Cytometric bead array standard curve of MP01719-1, GS28 Recombinant Matched Antibody Pair, PBS Only. Capture antibody: 84971-1-PBS. Detection antibody: 84971-2-PBS. Standard: Ag9021. Range: 0.625-80 ng/mL