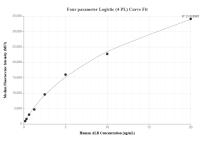

## Selected Validation Data

Cytometric bead array standard curve of MP01721-1, ALR Recombinant Matched Antibody Pair, PBS Only. Capture antibody: 84972-1-PBS. Detection antibody: 84972-3-PBS. Standard: Ag1840. Range: 0.156-20 ng/mL Cytometric bead array standard curve of MP01721-2, ALR Recombinant Matched Antibody Pair, PBS Only. Capture antibody: 84972-1-PBS. Detection antibody: 84972-2-PBS. Standard: Ag1840. Range: 0.156-20 ng/mL