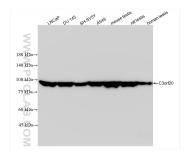

## Selected Validation Data

Various lysates were subjected to SDS PAGE followed by western blot with 84975-1-RR (C3orf20 antibody) at dilution of 1:10000 incubated at room temperature for 1.5 hours. This data was developed using the same antibody clone with 84975-1-PBS in a different storage buffer formulation.