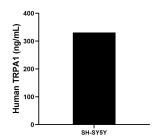

The mean TRPA1 concentration was determined to be 331.00 ng/mL in SH-SY5Y cell extract based on a 1.0 mg/mL extract load.