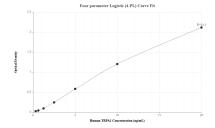

## Selected Validation Data

Sandwich ELISA standard curve of MP01728-1, Human TRPA1 Recombinant Matched Antibody Pair - PBS only. 84986-1-PBS was coated to a plate as the capture antibody and incubated with serial dilutions of standard SY00327. 84986-2-PBS was HRP conjugated as the detection antibody. Range: 0.312-20 ng/mL