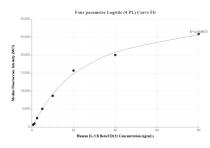

## Selected Validation Data

Cytometric bead array standard curve of MP01730-2, IL-3 R Beta/CD131 Recombinant Matched Antibody Pair, PBS Only. Capture antibody: 84988-1-PBS. Detection antibody: 84988-3-PBS. Standard: Eg1662. Range: 0.625-80 ng/mL