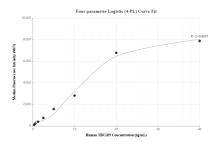

## **Selected Validation Data**

The mean TBC 1D5 concentration was determined to be 32.73 ng/mL in Jurkat cell extract based on a 2.00 mg/mL extract load.

Cytometric bead array standard curve of MP01735-2, TBC 1D5 Recombinant Matched Antibody Pair, PBS Only. Capture antibody: 84990-2-PBS. Detection antibody: 84990-1-PBS. Standard: Ag10991. Range: 0.313-40 ng/mL