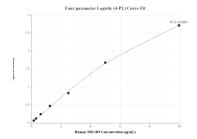

## **Selected Validation Data**

The mean TBC 1D5 concentration was determined to be 32.73 ng/mL in Jurkat cell extract based on a 2.00 mg/mL extract load.

Cytometric bead array standard curve of MP01735-2, TBC 1D5 Recombinant Matched Antibody Pair, PBS Only. Capture antibody: 84990-2-PBS. Detection antibody: 84990-1-PBS. Standard: Ag10991. Range: 0.313-40 ng/mL