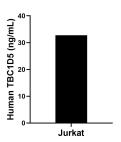

## **Selected Validation Data**

The mean TBC 1D5 concentration was determined to be 32.73 ng/mL in Jurkat cell extract based on a 2.00 mg/mL extract load.

Cytometric bead array standard curve of MP01735-2, TBC 1D5 Recombinant Matched Antibody Pair, PBS Only. Capture antibody: 84990-2-PBS. Detection antibody: 84990-1-PBS. Standard: Ag10991. Range: 0.313-40 ng/mL