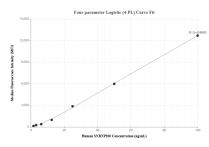

# Selected Validation Data

Cytometric bead array standard curve of MP01734-1, SNRNP200 Recombinant Matched Antibody Pair, PBS Only. Capture antibody: 84992-1-PBS. Detection antibody: 84992-3-PBS. Standard: Ag20748. Range: 1.563-100 ng/mL