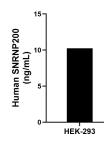

The mean SNRNP200 concentration was determined to be 10.23 ng/mL in HEK-293 cell extract based on a 2.7 mg/mL extract load.

Cytometric bead array standard curve of MP01734-2, SNRNP200 Recombinant Matched Antibody Pair, PBS Only. Capture antibody: 84992-2-PBS. Detection antibody: 84992-4-PBS. Standard: Ag20748. Range: 1.563-100 ng/mL