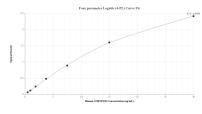

## Selected Validation Data

Sandwich ELISA standard curve of MP01734-2, Human SNRNP200 Recombinant Matched Antibody Pair - PBS only. 84992-2-PBS was coated to a plate as the capture antibody and incubated with serial dilutions of standard Ag20748. 84992-4-PBS was HRP conjugated as the detection antibody. Range: 0.469-30 ng/mL