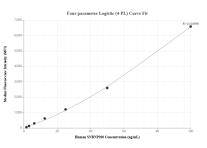

The mean SNRNP200 concentration was determined to be 10.23 ng/mL in HEK-293 cell extract based on a 2.7 mg/mL extract load.

Cytometric bead array standard curve of MP01734-2, SNRNP200 Recombinant Matched Antibody Pair, PBS Only. Capture antibody: 84992-2-PBS. Detection antibody: 84992-4-PBS. Standard: Ag20748. Range: 1.563-100 ng/mL