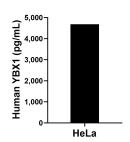

## **Selected Validation Data**

The mean YBX1 concentration was determined to be 4,684.7 pg/mL in HeLa cell extract based on a 1.3 mg/mL extract load.

Cytometric bead array standard curve of MP01766-1, YBX1 Recombinant Matched Antibody Pair, PBS Only. Capture antibody: 84993-2-PBS. Detection antibody: 84993-3-PBS. Standard: Ag14129. Range: 1.563-200 ng/mL.