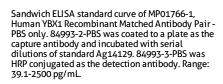

## **Selected Validation Data**

The mean YBX1 concentration was determined to be 4,684.7 pg/mL in HeLa cell extract based on a 1.3 mg/mL extract load.

Cytometric bead array standard curve of MP01766-1, YBX1 Recombinant Matched Antibody Pair, PBS Only. Capture antibody: 84993-2-PBS. Detection antibody: 84993-3-PBS. Standard: Ag14129. Range: 1.563-200 ng/mL.