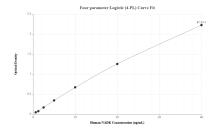

## **Selected Validation Data**

Sandwich ELISA standard curve of MP01732-2, Human NADK Recombinant Matched Antibody Pair-PBS only. 84996-3-PBS was coated to a plate as the capture antibody and incubated with serial dilutions of standard Ag7906. 84996-2-PBS was HRP conjugated as the detection antibody. Range: 0.625-40 ng/mL