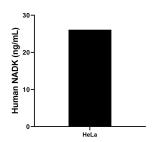

The mean NADK concentration was determined to be 26.13 ng/mL in HeLa cell extract based on a 1.5 mg/mL extract load.

Cytometric bead array standard curve of MP01732-1, NADK Recombinant Matched Antibody Pair, PBS Only. Capture antibody: 84996-1-PBS. Detection antibody: 84996-2-PBS. Standard: Ag7906. Range: 0.781-100 ng/mL