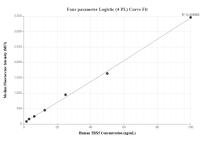

### Selected Validation Data

Cytometric bead array standard curve of MP01748-1, TBX5 Recombinant Matched Antibody Pair, PBS Only. Capture antibody: 84997-2-PBS. Detection antibody: 84997-3-PBS. Standard: Ag3845. Range: 0.781-100 ng/mL Cytometric bead array standard curve of MP01748-2, TBX5 Recombinant Matched Antibody Pair, PBS Only. Capture antibody: 84997-1-PBS. Detection antibody: 84997-3-PBS. Standard: Ag3845. Range: 1.563-100 ng/mL