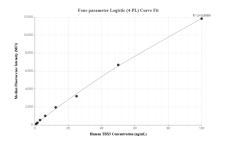

### Selected Validation Data

Cytometric bead array standard curve of MP01748-1, TBX5 Recombinant Matched Antibody Pair, PBS Only. Capture antibody: 84997-2-PBS. Detection antibody: 84997-3-PBS. Standard: Ag3845. Range: 0.781-100 ng/mL Cytometric bead array standard curve of MP01748-2, TBX5 Recombinant Matched Antibody Pair, PBS Only. Capture antibody: 84997-1-PBS. Detection antibody: 84997-3-PBS. Standard: Ag3845. Range: 1.563-100 ng/mL