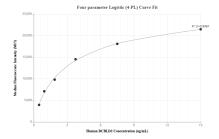

## Selected Validation Data

Cytometric bead array standard curve of MP01733-2, DCBLD2 Recombinant Matched Antibody Pair, PBS Only. Capture antibody: 85000-1-PBS. Detection antibody: 85000-2-PBS. Standard: Ag32823. Range: 0.469-15 ng/mL