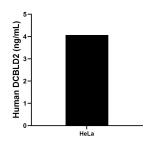

The mean DCBLD2 concentration was determined to be 4.07 ng/mL in HeLa cell extract based on a 1.5 mg/mL extract load.

Cytometric bead array standard curve of MP01733-1, DCBLD2 Recombinant Matched Antibody Pair, PBS Only. Capture antibody: 85000-3-PBS. Detection antibody: 85000-2-PBS. Standard: Ag32823. Range: 0.469-15 ng/mL