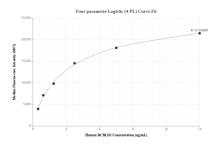

## **Selected Validation Data**

Sandwich ELISA standard curve of MP01733-1, Human DCBLD2 Recombinant Matched Antibody Pair - PBS only. 85000-3-PBS was coated to a plate as the capture antibody and incubated with serial dilutions of standard Ag32823. 85000-2-PBS was HRP conjugated as the detection antibody. Range: 97.7-6250 pg/mL