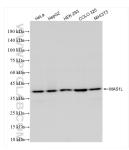

## Selected Validation Data

Various lysates were subjected to SDS PAGE followed by western blot with 85003-1-RR (MAS1L antibody) at dilution of 1:5000 incubated at room temperature for 1.5 hours. This data was developed using the same antibody clone with 85003-1-PBS in a different storage buffer formulation.