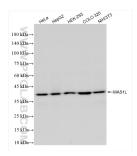

**Tested Applications:** 

Positive Controls:

WB, ELISA

Species Specificity: human, mouse

WB: HeLa cells, HepG2 cells, HEK-293 cells, COLO 320

cells, NIH/3T3 cells

**Background Information** 

MAS1L, also named MRG, belongs to the G-protein coupled receptor 1 family and Mas subfamily.

## Selected Validation Data

Various lysates were subjected to SDS PAGE followed by western blot with 85003-1-RR (MAS1L antibody) at dilution of 1:5000 incubated at room temperature for 1.5 hours.