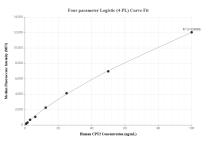

## Selected Validation Data

Cytometric bead array standard curve of MP01757-1, CPT2 Recombinant Matched Antibody Pair, PBS Only. Capture antibody: 85013-3-PBS. Detection antibody: 85013-2-PBS. Standard: Ag24897. Range: 0.781-100 ng/mL Cytometric bead array standard curve of MP01757-2, CPT2 Recombinant Matched Antibody Pair, PBS Only. Capture antibody: 85013-3-PBS. Detection antibody: 85013-1-PBS. Standard: Ag24897. Range: 0.781-100 ng/mL