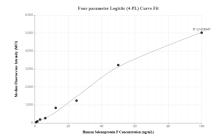

## Selected Validation Data

Cytometric bead array standard curve of MP01743-2, Selenoprotein P Recombinant Matched Antibody Pair, PBS Only. Capture antibody: 85017-3-PBS. Detection antibody: 85017-2-PBS. Standard: Ag32952. Range: 0.781-100 ng/mL