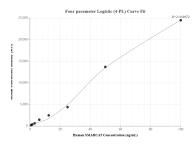

## Selected Validation Data

Cytometric bead array standard curve of MP01767-2, SMARCA5 Recombinant Matched Antibody Pair, PBS Only. Capture antibody: 85019-3-PBS. Detection antibody: 85019-1-PBS. Standard: Ag3759. Range: 0.781-100 ng/mL