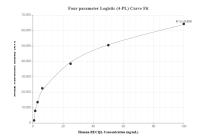

## Selected Validation Data

Cytometric bead array standard curve of MP01772-1, RECQL Recombinant Matched Antibody Pair, PBS Only. Capture antibody: 85024-2-PBS. Detection antibody: 85024-3-PBS. Standard: Ag6834. Range: 0.781-100 ng/mL