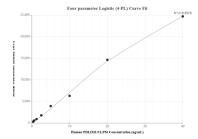

## Selected Validation Data

Cytometric bead array standard curve of MP01749-1, PDLIM1/CLP36 Recombinant Matched Antibody Pair, PBS Only. Capture antibody: 85027-3-PBS. Detection antibody: 85027-1-PBS. Standard: Ag2274. Range: 0.313-40 ng/mL