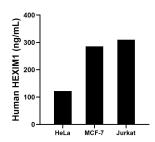

The mean HEXIM1 concentration was determined to be 122.36 ng/mL in HeLa cell extract based on a 1.50 mg/mL extract load, 285.55 ng/mL in MCF-7 cell extract based on a 3.50 mg/mL extract load and 310.04 ng/mL in Jurkat cell extract based on a 3.10 mg/mL extract load.