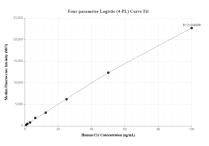

The mean C1r concentration was determined to be 121.59 ng/mL in HepG2 cell extract based on a 1.00 mg/mL extract load.

Cytometric bead array standard curve of MP01761-1, C1r Recombinant Matched Antibody Pair, PBS Only. Capture antibody: 85029-1-PBS. Detection antibody: 85029-3-PBS. Standard: Ag11390. Range: 0.781-100 ng/mL.