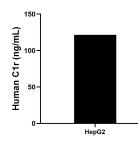

The mean C1r concentration was determined to be 121.59 ng/mL in HepG2 cell extract based on a 1.00 mg/mL extract load.

Cytometric bead array standard curve of MP01761-1, C1r Recombinant Matched Antibody Pair, PBS Only. Capture antibody: 85029-1-PBS. Detection antibody: 85029-3-PBS. Standard: Ag11390. Range: 0.781-100 ng/mL.