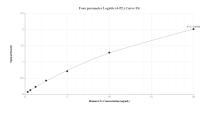

## Selected Validation Data

Sandwich ELISA standard curve of MP01761-1, Human C1r Recombinant Matched Antibody Pair -PBS only. 85029-1-PBS was coated to a plate as the capture antibody and incubated with serial dilutions of standard Ag11390. 85029-3-PBS was HRP conjugated as the detection antibody. Range: 0.313-20 ng/mL