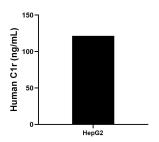

The mean C1r concentration was determined to be 121.59 ng/mL in HepG2 cell extract based on a 1.00 mg/mL extract load.

Cytometric bead array standard curve of MP01761-1, C1r Recombinant Matched Antibody Pair, PBS Only. Capture antibody: 85029-1-PBS. Detection antibody: 85029-3-PBS. Standard: Ag11390. Range: 0.781-100 ng/mL