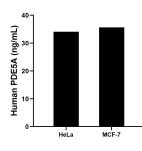

The mean PDE5A concentration was determined to be 34.07 ng/mL in HeLa cell extract based on a 1.5 mg/mL extract load and 35.64 ng/mL in MCF-7 cell extract based on a 1.2 mg/mL extract load.

Cytometric bead array standard curve of MP01762-1, PDE5A Recombinant Matched Antibody Pair, PBS Only. Capture antibody: 85030-2-PBS. Detection antibody: 85030-1-PBS. Standard: Ag18779. Range: 0.625-80 ng/mL