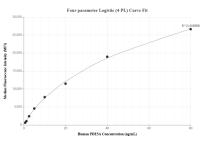

## Selected Validation Data

Sandwich ELISA standard curve of MP01762-3, Human PDE5A Recombinant Matched Antibody Pair - PBS only. 85030-4-PBS was coated to a plate as the capture antibody and incubated with serial dilutions of standard Ag18779. 85030-1-PBS was HRP conjugated as the detection antibody. Range: 0.156-10 ng/mL