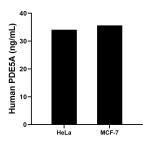

## Selected Validation Data

The mean PDE5A concentration was determined to be 34.07 ng/mL in HeLa cell extract based on a 1.5 mg/mL extract load and 35.64 ng/mL in MCF-7 cell extract based on a 1.2 mg/mL extract load.