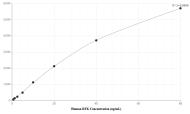

# Selected Validation Data

r Logistic (4-PL) Curve Fit

Cytometric bead array standard curve of MP01741-1, RFK Recombinant Matched Antibody Pair, PBS Only. Capture antibody: 85032-2-PBS. Detection antibody: 85032-3-PBS. Standard: Ag8591. Range: 0.625-80 ng/mL Cytometric bead array standard curve of MP01741-2, RFK Recombinant Matched Antibody Pair, PBS Only. Capture antibody: 85032-3-PBS. Detection antibody: 85032-1-PBS. Standard: Ag8591. Range: 0.625-80 ng/mL