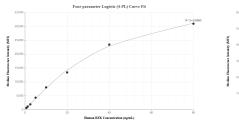

# Selected Validation Data

r Logistic (4-PL) Curve Fit

Cytometric bead array standard curve of MP01741-1, RFK Recombinant Matched Antibody Pair, PBS Only. Capture antibody: 85032-2-PBS. Detection antibody: 85032-3-PBS. Standard: Ag8591. Range: 0.625-80 ng/mL Cytometric bead array standard curve of MP01741-2, RFK Recombinant Matched Antibody Pair, PBS Only. Capture antibody: 85032-3-PBS. Detection antibody: 85032-1-PBS. Standard: Ag8591. Range: 0.625-80 ng/mL