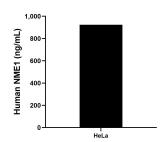

## **Selected Validation Data**

The mean NME1 concentration was determined to be 924.43 ng/mL in HeLa cell extract based on a 1.5 mg/mL extract load.

Serum of six individual healthy human donors was measured. The human NME1 concentration of detected samples was determined to be 33.71 ng/mL with a range of 19.03 - 48.55 ng/mL