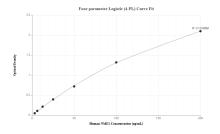

For Research Use Only

## NME1 Recombinant antibody, PBS Only (Detector)

Catalog Number:85038-4-PBS



**Basic Information** 

Catalog Number:

GenBank Accession Number: BC018994 Purification Method: Protein A purification

85038-4-PBS Size:

GeneID (NCBI):

CloneNo.:

1 mg/ml Source:

4830 UNIPROT ID: P15531 242670B7

Rabbit Isotype:

Full Name: non-metastatic cells 1, protein

Immunogen Catalog Number:

(NM23A) expressed in

AG1548

Calculated MW:

17 kDa

**Applications** 

**Tested Applications:** 

Sandwich ELISA, Indirect ELISA, Sample test

Species Specificity:

human

## **Background Information**

Storage

Storage:

Store at -80°C.

The product is shipped with ice packs. Upon receipt, store it immediately at -80°C

Storage Buffer: PBS Only

## **Selected Validation Data**







The mean NME1 concentration was determined to be 924.43 ng/mL in HeLa cell extract based on a 1.5 mg/mL extract load.



Serum of six individual healthy human donors was measured. The human NME1 concentration of detected samples was determined to be 33.71 ng/mL with a range of 19.03 - 48.55 ng/mL