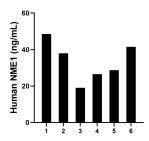

## **Selected Validation Data**

The mean NME1 concentration was determined to be 924.43 ng/mL in HeLa cell extract based on a 1.5 mg/mL extract load.

Serum of six individual healthy human donors was measured. The human NME1 concentration of detected samples was determined to be 33.71 ng/mL with a range of 19.03 - 48.55 ng/mL