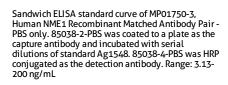

For Research Use Only

## NME1 Recombinant antibody, PBS Only (Detector)

Catalog Number:85038-4-PBS



**Basic Information** 

Catalog Number:

GenBank Accession Number: BC018994 Purification Method: Protein A purification

85038-4-PBS Size:

GeneID (NCBI):

CloneNo.:

1 mg/ml Source:

4830 UNIPROT ID: P15531 242670B7

Rabbit Isotype:

Full Name: non-metastatic cells 1, protein

Immunogen Catalog Number:

(NM23A) expressed in

AG1548

Calculated MW:

17 kDa

**Applications** 

**Tested Applications:** 

Sandwich ELISA, Indirect ELISA, Sample test

Species Specificity:

human

## **Background Information**

Storage

Storage:

Store at -80°C.

The product is shipped with ice packs. Upon receipt, store it immediately at -80°C

Storage Buffer: PBS Only

## **Selected Validation Data**







The mean NME1 concentration was determined to be 924.43 ng/mL in HeLa cell extract based on a 1.5 mg/mL extract load.



Serum of six individual healthy human donors was measured. The human NME1 concentration of detected samples was determined to be 33.71 ng/mL with a range of 19.03 - 48.55 ng/mL