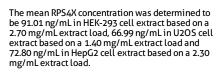

Cytometric bead array standard curve of MP01754-1, RPS4X Recombinant Matched Antibody Pair, PBS Only. Capture antibody: 85040-1-PBS. Detection antibody: 85040-2-PBS. Standard: Ag6513. Range: 0.781-100 ng/mL