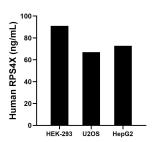

Cytometric bead array standard curve of MP01754-1, RPS4X Recombinant Matched Antibody Pair, PBS Only. Capture antibody: 85040-1-PBS. Detection antibody: 85040-2-PBS. Standard: Ag6513. Range: 0.781-100 ng/mL