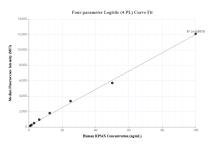

## **Selected Validation Data**

Sandwich ELISA standard curve of MP01754-3, Human RPS4X Recombinant Matched Antibody Pair - PBS only. 85040-4-PBS was coated to a plate as the capture antibody and incubated with serial dilutions of standard Ag6513. 85040-2-PBS was HRP conjugated as the detection antibody. Range: 0.391-25 ng/mL