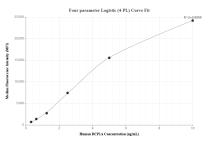

Cytometric bead array standard curve of MP01815-2, DCP1A Recombinant Matched Antibody Pair, PBS Only. Capture antibody: 85047-1-PBS. Detection antibody: 85047-3-PBS. Standard: Ag18027. Range: 0.313-10 ng/mL