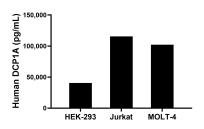

The mean DCP1A concentration was determined to be 40,493.9 pg/mL in HEK-293 cell extract based on a 2.7 mg/mL extract load, 115,506.8 pg/mL in Jurkat cell extract based on a 3.1 mg/mL extract load and 102,083.76 pg/mL in MOLT-4 cell extract based on a 3.2 mg/mL extract load.