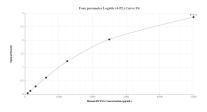

## Selected Validation Data

Sandwich ELISA standard curve of MP01815-3, Human DCP1A Recombinant Matched Antibody Pair - PBS only. 85047-2-PBS was coated to a plate as the capture antibody and incubated with serial dilutions of standard Ag18027. 85047-1-PBS was HRP conjugated as the detection antibody. Range: 78.1-5000 pg/mL