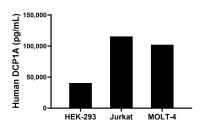

The mean DCP1A concentration was determined to be 40,493.9 pg/mL in HEK-293 cell extract based on a 2.7 mg/mL extract load, 115,506.8 pg/mL in Jurkat cell extract based on a 3.1 mg/mL extract load and 102,083.76 pg/mL in MOLT-4 cell extract based on a 3.2 mg/mL extract load.