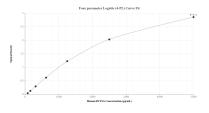

# Selected Validation Data

Sandwich ELISA standard curve of MP01815-3, Human DCP1A Recombinant Matched Antibody Pair - PBS only. 85047-2-PBS was coated to a plate as the capture antibody and incubated with serial dilutions of standard Ag18027. 85047-1-PBS was HRP conjugated as the detection antibody. Range: 78.1-5000 pg/mL