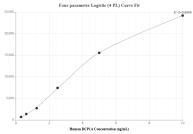

## Selected Validation Data

Cytometric bead array standard curve of MP01815-1, DCP1A Recombinant Matched Antibody Pair, PBS Only. Capture antibody: 85047-2-PBS. Detection antibody: 85047-3-PBS. Standard: Ag18027. Range: 0.313-10 ng/mL Cytometric bead array standard curve of MP01815-2, DCP1A Recombinant Matched Antibody Pair, PBS Only. Capture antibody: 85047-1-PBS. Detection antibody: 85047-3-PBS. Standard: Ag18027. Range: 0.313-10 ng/mL