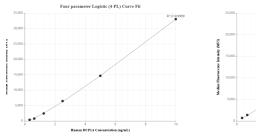

## Selected Validation Data

Cytometric bead array standard curve of MP01815-1, DCP1A Recombinant Matched Antibody Pair, PBS Only. Capture antibody: 85047-2-PBS. Detection antibody: 85047-3-PBS. Standard: Ag18027. Range: 0.313-10 ng/mL Cytometric bead array standard curve of MP01815-2, DCP1A Recombinant Matched Antibody Pair, PBS Only. Capture antibody: 85047-1-PBS. Detection antibody: 85047-3-PBS. Standard: Ag18027. Range: 0.313-10 ng/mL