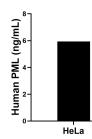

The mean PML concentration was determined to be 5.94 ng/mL in HeLa cell extract based on a 1.50 mg/mL extract load.

Cytometric bead array standard curve of MP01806-2, PML Recombinant Matched Antibody Pair, PBS Only. Capture antibody: 85048-1-PBS. Detection antibody: 85048-3-PBS. Standard: Ag15377. Range: 0.781-100 ng/mL