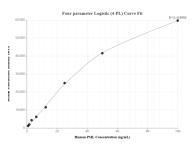

## Selected Validation Data

Sandwich ELISA standard curve of MP01806-2, Human PML Recombinant Matched Antibody Pair -PBS only. 85048-1-PBS was coated to a plate as the capture antibody and incubated with serial dilutions of standard Ag15377. 85048-3-PBS was HRP conjugated as the detection antibody. Range: 0.156-10 ng/mL

The mean PML concentration was determined to be 5.94 ng/mL in HeLa cell extract based on a 1.50 mg/mL extract load.

Cytometric bead array standard curve of MP01806-2, PML Recombinant Matched Antibody Pair, PBS Only. Capture antibody: 85048-1-PBS. Detection antibody: 85048-3-PBS. Standard: Ag15377. Range: 0.781-100 ng/mL