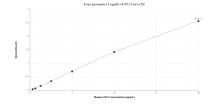

## Selected Validation Data

Sandwich ELISA standard curve of MP01797-3, Human SP3 Recombinant Matched Antibody Pair -PBS only. 85050-2-PBS was coated to a plate as the capture antibody and incubated with serial dilutions of standard Ag25082. 85050-4-PBS was HRP conjugated as the detection antibody. Range: 0.313-20 ng/mL