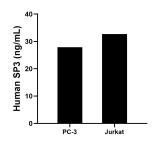

The mean SP3 concentration was determined to be 27.89 ng/mL in PC-3 cell extract based on a 2.50 mg/mL extract load and 32.69 ng/mL in Jurkat cell extract based on a 2.00 mg/mL extract load.