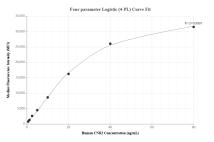

# Selected Validation Data

Cytometric bead array standard curve of MP01799-2, Cannabinoid receptor 2/CNR2 Recombinant Matched Antibody Pair, PBS Only. Capture antibody: 85051-2-PBS. Detection antibody: 85051-3-PBS. Standard: Ag30609. Range: 0.625-80 ng/mL Cytometric bead array standard curve of MP01799-1, Cannabinoid receptor 2/CNR2 Recombinant Matched Antibody Pair, PBS Only. Capture antibody: 85051-2-PBS. Detection antibody: 85051-1-PBS. Standard: Ag30609. Range: 0.625-80 ng/mL