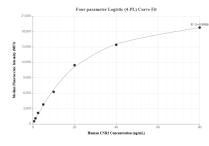

# Selected Validation Data

Cytometric bead array standard curve of MP01799-2, Cannabinoid receptor 2/CNR2 Recombinant Matched Antibody Pair, PBS Only. Capture antibody: 85051-2-PBS. Detection antibody: 85051-3-PBS. Standard: Ag30609. Range: 0.625-80 ng/mL Cytometric bead array standard curve of MP01799-1, Cannabinoid receptor 2/CNR2 Recombinant Matched Antibody Pair, PBS Only. Capture antibody: 85051-2-PBS. Detection antibody: 85051-1-PBS. Standard: Ag30609. Range: 0.625-80 ng/mL