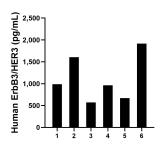

Saliva of six individual healthy human donors was measured. The ErbB3/HER3 concentration of detected samples was determined to be 1,118.6 pg/mL with a range of 572.4-1,916.5 pg/mL

Urine of six individual healthy human donors was measured. The ErbB3/HER3 concentration of detected samples was determined to be 546.4 pg/mL with a range of 240.4-1,095.7 pg/mL

Human milk of six individual healthy human donors was measured. The ErbB3/HER3 concentration of detected samples was determined to be 5,561.2 pg/mL with a range of 4,339.8-7,839.0 pg/mL

MCF-7 cells were cultured in DMEM supplemented with 10% fetal bovine serum, 2.5 mM L-glutamine, 100 U/mL penicillin, and 100  $\mu$  g/mL streptomycin sulfate. An aliquot of the cell culture supernatant was removed, assayed for human ErbB3/HER3, and measured 4,918.4 pg/mL