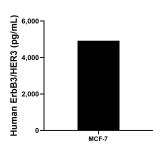

Human milk of six individual healthy human donors was measured. The ErbB3/HER3 concentration of detected samples was determined to be 5,561.2 pg/mL with a range of 4,339.8-7,839.0 pg/mL

MCF-7 cells were cultured in DMEM supplemented with 10% fetal bovine serum, 2.5 mM L-glutamine, 100 U/mL penicillin, and 100  $\mu$  g/mL streptomycin sulfate. An aliquot of the cell culture supernatant was removed, assayed for human ErbB3/HER3, and measured 4,918.4 pg/mL