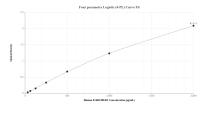

## Selected Validation Data

Sandwich ELISA standard curve of MP01777-1, Human ErbB3/HER3 Recombinant Matched Antibody Pair - PBS only. 85053-2-PBS was coated to a plate as the capture antibody and incubated with serial dilutions of standard Eg2245. 85053-1-PBS was HRP conjugated as the detection antibody. Range: 31.3-2000 pg/mL