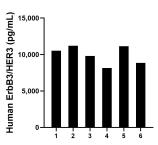

Saliva of six individual healthy human donors was measured. The ErbB3/HER3 concentration of detected samples was determined to be 1,118.6 pg/mL with a range of 572.4-1,916.5 pg/mL

Urine of six individual healthy human donors was measured. The ErbB3/HER3 concentration of detected samples was determined to be 546.4 pg/mL with a range of 240.4-1,095.7 pg/mL

Human milk of six individual healthy human donors was measured. The ErbB3/HER3 concentration of detected samples was determined to be 5,561.2 pg/mL with a range of 4,339.8-7,839.0 pg/mL

MCF-7 cells were cultured in DMEM supplemented with 10% fetal bovine serum, 2.5 mM L-glutamine, 100 U/mL penicillin, and 100  $\mu$  g/mL streptomycin sulfate. An aliquot of the cell culture supernatant was removed, assayed for human ErbB3/HER3, and measured 4,918.4 pg/mL

Serum of six individual healthy human donors was measured. The ErbB3/HER3 concentration of detected samples was determined to be 9,941.5 pg/mL with a range of 8,149.4-11,207.9 pg/mL

Cytometric bead array standard curve of MP01777-1, ErbB3/HER3 Recombinant Matched Antibody Pair, PBS Only. Capture antibody: 85053-2-PBS. Detection antibody: 85053-1-PBS. Standard: Eg2245. Range: 0.625-80 ng/mL Cytometric bead array standard curve of MP01777-2, ErbB3/HER3 Recombinant Matched Antibody Pair, PBS Only. Capture antibody: 85053-3-PBS. Detection antibody: 85053-1-PBS. Standard: Eg2245. Range: 0.625-40 ng/mL