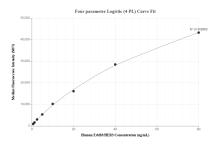

## Selected Validation Data

Sandwich ELISA standard curve of MP01777-1, Human ErbB3/HER3 Recombinant Matched Antibody Pair - PBS only. 85053-2-PBS was coated to a plate as the capture antibody and incubated with serial dilutions of standard Eg2245. 85053-1-PBS was HRP conjugated as the detection antibody. Range: 31.3-2000 pg/mL