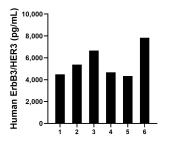

Human milk of six individual healthy human donors was measured. The ErbB3/HER3 concentration of detected samples was determined to be 5,561.2 pg/mL with a range of 4,339.8-7,839.0 pg/mL

MCF-7 cells were cultured in DMEM supplemented with 10% fetal bovine serum, 2.5 mM L-glutamine, 100 U/mL penicillin, and 100  $\mu$  g/mL streptomycin sulfate. An aliquot of the cell culture supernatant was removed, assayed for human ErbB3/HER3, and measured 4,918.4 pg/mL

Serum of six individual healthy human donors was measured. The ErbB3/HER3 concentration of detected samples was determined to be 9,941.5 pg/mL with a range of 8,149.4-11,207.9 pg/mL

Cytometric bead array standard curve of MP01777-1, ErbB3/HER3 Recombinant Matched Antibody Pair, PBS Only. Capture antibody: 85053-2-PBS. Detection antibody: 85053-1-PBS. Standard: Eg2245. Range: 0.625-80 ng/mL Cytometric bead array standard curve of MP01777-2, ErbB3/HER3 Recombinant Matched Antibody Pair, PBS Only. Capture antibody: 85053-3-PBS. Detection antibody: 85053-1-PBS. Standard: Eg2245. Range: 0.625-40 ng/mL