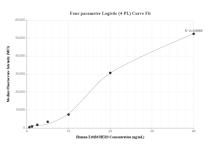

Serum of six individual healthy human donors was measured. The ErbB3/HER3 concentration of detected samples was determined to be 9,941.5 pg/mL with a range of 8,149.4-11,207.9 pg/mL

Cytometric bead array standard curve of MP01777-1, ErbB3/HER3 Recombinant Matched Antibody Pair, PBS Only. Capture antibody: 85053-2-PBS. Detection antibody: 85053-1-PBS. Standard: Eg2245. Range: 0.625-80 ng/mL Cytometric bead array standard curve of MP01777-2, ErbB3/HER3 Recombinant Matched Antibody Pair, PBS Only. Capture antibody: 85053-3-PBS. Detection antibody: 85053-1-PBS. Standard: Eg2245. Range: 0.625-40 ng/mL