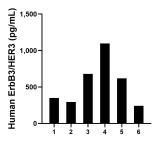

Saliva of six individual healthy human donors was measured. The ErbB3/HER3 concentration of detected samples was determined to be 1,118.6 pg/mL with a range of 572.4-1,916.5 pg/mL

Urine of six individual healthy human donors was measured. The ErbB3/HER3 concentration of detected samples was determined to be 546.4 pg/mL with a range of 240.4-1,095.7 pg/mL