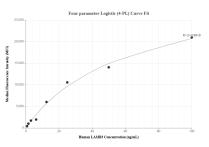

The mean LAMB3 concentration was determined to be 3.1 ng/mL in HeLa cell extract based on a 1.5 mg/mL extract load and 5.5 ng/mL in A431 cell extract based on a 1.5 mg/mL extract load.

Cytometric bead array standard curve of MP01812-1, LAMB3 Recombinant Matched Antibody Pair, PBS Only. Capture antibody: 85055-2-PBS. Detection antibody: 85055-3-PBS. Standard: Ag25192. Range: 0.781-100 ng/mL