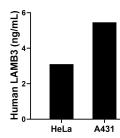

The mean LAMB3 concentration was determined to be 3.1 ng/mL in HeLa cell extract based on a 1.5 mg/mL extract load and 5.5 ng/mL in A431 cell extract based on a 1.5 mg/mL extract load.

Cytometric bead array standard curve of MP01812-1, LAMB3 Recombinant Matched Antibody Pair, PBS Only. Capture antibody: 85055-2-PBS. Detection antibody: 85055-3-PBS. Standard: Ag25192. Range: 0.781-100 ng/mL