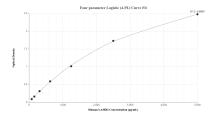

#### Selected Validation Data

Sandwich ELISA standard curve of MP01812-1, Human LAMB3 Recombinant Matched Antibody Pair - PBS only. 85055-2-PBS was coated to a plate as the capture antibody and incubated with serial dilutions of standard Ag25192. 85055-3-PBS was HRP conjugated as the detection antibody. Range: 78.1-5000 pg/mL