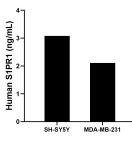

The mean S1PR1/EDG1 concentration was determined to be 3.08 ng/mL in SH-SY5Y cell extract based on a 3.2 mg/mL extract load and 2.11 ng/mL in MDA-MB-231 cell extract based on a 1.2 mg/mL extract load.