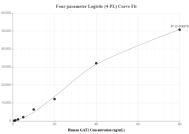

## Selected Validation Data

Cytometric bead array standard curve of MP01787-2, GAT1 Recombinant Matched Antibody Pair, PBS Only. Capture antibody: 85060-2-PBS. Detection antibody: 85060-1-PBS. Standard: Ag29712. Range: 0.625-80 ng/mL Cytometric bead array standard curve of MP01787-1, GAT1 Recombinant Matched Antibody Pair, PBS Only. Capture antibody: 85060-2-PBS. Detection antibody: 85060-3-PBS. Standard: Ag29712. Range: 0.625-80 ng/mL