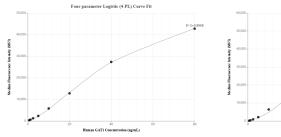

## Selected Validation Data

Cytometric bead array standard curve of MP01787-2, GAT1 Recombinant Matched Antibody Pair, PBS Only. Capture antibody: 85060-2-PBS. Detection antibody: 85060-1-PBS. Standard: Ag29712. Range: 0.625-80 ng/mL Cytometric bead array standard curve of MP01787-1, GAT1 Recombinant Matched Antibody Pair, PBS Only. Capture antibody: 85060-2-PBS. Detection antibody: 85060-3-PBS. Standard: Ag29712. Range: 0.625-80 ng/mL