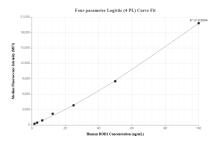

## Selected Validation Data

Cytometric bead array standard curve of MP01782-1, ROD1 Recombinant Matched Antibody Pair, PBS Only. Capture antibody: 85061-1-PBS. Detection antibody: 85061-3-PBS. Standard: Ag5172. Range: 1.563-100 ng/mL