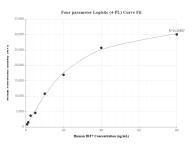

## Selected Validation Data

Sandwich ELISA standard curve of MP01791-2, Human IRF7 Recombinant Matched Antibody Pair -PBS only. 85072-2-PBS was coated to a plate as the capture antibody and incubated with serial dilutions of standard Ag18059. 85072-3-PBS was HRP conjugated as the detection antibody. Range: 0.156-10 ng/mL