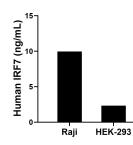

The mean IRF7 concentration was determined to be 9.97 ng/mL in Raji cell extract based on a 3.00 mg/mL extract load and 2.32 ng/mL in HEK-293 cell extract based on a 2.70 mg/mL extract load.

Cytometric bead array standard curve of MP01791-2, IRF7 Recombinant Matched Antibody Pair, PBS Only. Capture antibody: 85072-2-PBS. Detection antibody: 85072-3-PBS. Standard: Ag18059. Range: 0.625-80 ng/mL