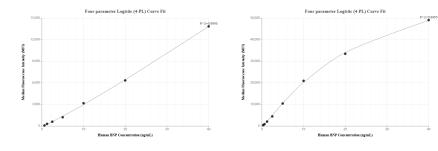

## Selected Validation Data

Cytometric bead array standard curve of MP01778-2, BNP Recombinant Matched Antibody Pair, PBS Only. Capture antibody: 85079-3-PBS. Detection antibody: 85079-1-PBS. Standard: Eg1029. Range: 0.625-40 ng/mL Cytometric bead array standard curve of MP01778-1, BNP Recombinant Matched Antibody Pair, PBS Only. Capture antibody: 85079-2-PBS. Detection antibody: 85079-1-PBS. Standard: Eg1029. Range: 0.313-40 ng/mL