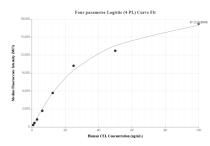

## Selected Validation Data

Cytometric bead array standard curve of MP01786-1, CEL Recombinant Matched Antibody Pair, PBS Only. Capture antibody: 85081-3-PBS. Detection antibody: 85081-1-PBS. Standard: Ag5262. Range: 0.781-100 ng/mL