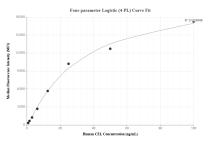

## Selected Validation Data

Cytometric bead array standard curve of MP01786-2, CEL Recombinant Matched Antibody Pair, PBS Only. Capture antibody: 85081-3-PBS. Detection antibody: 85081-2-PBS. Standard: Ag5262. Range: 0.781-100 ng/mL Cytometric bead array standard curve of MP01786-1, CEL Recombinant Matched Antibody Pair, PBS Only. Capture antibody: 85081-3-PBS. Detection antibody: 85081-1-PBS. Standard: Ag5262. Range: 0.781-100 ng/mL