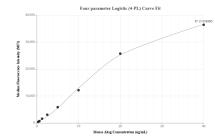

## **Selected Validation Data**

Sandwich ELISA standard curve of MP01802-1, Mouse Fetuin A/AHSG Recombinant Matched Antibody Pair - PBS only. 85085-1-PBS was coated to a plate as the capture antibody and incubated with serial dilutions of standard Eg3151. 85085-2-PBS was HRP conjugated as the detection antibody. Range: 39.1-2500 pg/mL

Cytometric bead array standard curve of MP01802-1, MOUSE Ahsg Recombinant Matched Antibody Pair, PBS Only. Capture antibody: 85085-1-PBS. Detection antibody: 85085-2-PBS. Standard: Eg3151. Range: 0.313-40 ng/mL