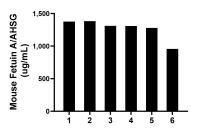

Serum of six mice was measured. The Fetuin A/AHSG concentration of detected samples was determined to be 1,270.1 ug/mL with a range of 956.9-1,383.5 ug/mL

Cytometric bead array standard curve of MP01802-2, MOUSE Ahsg Recombinant Matched Antibody Pair, PBS Only. Capture antibody: 85085-1-PBS. Detection antibody: 85085-3-PBS. Standard: Eg3151. Range: 0.313-40 ng/mL