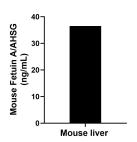

One mouse liver was cultured for 18 hours in RPMI 1640 supplemented with 10% fetal bovine serum, 50  $\mu$  M  $\beta$  -mercaptoethanol, 2 mM L-glutamine, and 100  $\mu$  g/mL of streptomycin sulfate. An aliquot of the cell culture supernatant was removed, assayed for mouse Fetuin A/AHSG and measured 36.5 ng/ml