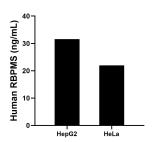

The mean RBPMS concentration was determined to be 31.57 ng/mL in HepG2 cell extract based on a 1.00 mg/mL extract load and 21.96 ng/mL in HeLa cell extract based on a 1.50 mg/mL extract load.

Cytometric bead array standard curve of MP01817-2, RBPMS Recombinant Matched Antibody Pair, PBS Only. Capture antibody: 85086-3-PBS. Detection antibody: 85086-2-PBS. Standard: Ag7256. Range: 0.781-100 ng/mL