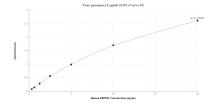

## **Selected Validation Data**

Sandwich ELISA standard curve of MP01817-3, Human RBPMS Recombinant Matched Antibody Pair - PBS only. 85086-4-PBS was coated to a plate as the capture antibody and incubated with serial dilutions of standard Ag7256. 85086-2-PBS was HRP conjugated as the detection antibody. Range: 0.313-20 ng/mL