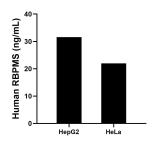

The mean RBPMS concentration was determined to be 31.57 ng/ml in HepG2 cell extract based on a 1.00 mg/mL extract load and 21.96 ng/mL in HeLa cell extract based on a 1.50 mg/mL extract load.