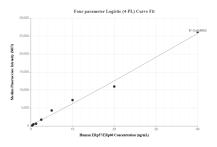

## **Selected Validation Data**

Sandwich ELISA standard curve of MP01779-1, Human ERp57/ERp60 Recombinant Matched Antibody Pair - PBS only. 85087-2-PBS was coated to a plate as the capture antibody and incubated with serial dilutions of standard Ag8741. 85087-1-PBS was HRP conjugated as the detection antibody. Range: 6.25-200 ng/mL