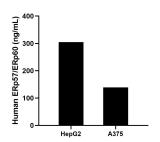

The mean ERp57/ERp60 concentration was determined to be 305.14 ng/mL in HepG2 cell extract based on a 1.00 mg/mL extract load and 139.27 ng/mL in A375 cell extract based on a 1.80 mg/mL extract load.

Cytometric bead array standard curve of MP01779-1, ERp57/ERp60 Recombinant Matched Antibody Pair, PBS Only. Capture antibody: 85087-2-PBS. Detection antibody: 85087-1-PBS. Standard: Ag8741. Range: 0.313-40 ng/mL