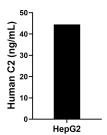

HepG2 were cultured in DMEM supplemented with 10% fetal bovine serum, 2.5 mM L-glutamine, 100 U/mL penicillin, and 100  $\mu$  g/ml streptomycin sulfate. An aliquot of the cell culture supernate was removed, assayed for human C2, and measured 44.51 ng/mL