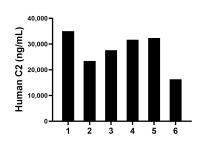

Serum of six individual healthy human donors was measured. The C2 concentration of detected samples was determined to be 27,730.87 ng/mL with a range of 16,308.58-35,021.63 ng/mL

Cytometric bead array standard curve of MP01780-2, C2 Recombinant Matched Antibody Pair, PBS Only. Capture antibody: 85088-1-PBS. Detection antibody: 85088-3-PBS. Standard: Eg3058. Range: 0.781-100 ng/mL