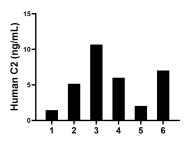

Human milk of six individual healthy human donors was measured. The C2 concentration of detected samples was determined to be 192.92 ng/mL with a range of 118.70-229.78 ng/mL

Saliva of six individual healthy human donors was measured. The C2 concentration of detected samples was determined to be 5.39 ng/mL with a range of 1.44-10.68 ng/mL