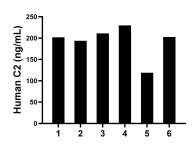

Human milk of six individual healthy human donors was measured. The C2 concentration of detected samples was determined to be 192.92 ng/mL with a range of 118.70-229.78 ng/mL

Saliva of six individual healthy human donors was measured. The C2 concentration of detected samples was determined to be 5.39 ng/mL with a range of 1.44-10.68 ng/mL