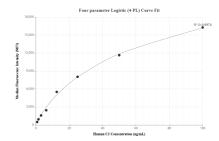

## **Selected Validation Data**

Sandwich ELISA standard curve of MP01780-3, Human C2 Recombinant Matched Antibody Pair - PBS only. 85088-2-PBS was coated to a plate as the capture antibody and incubated with serial dilutions of standard Eg3058. 85088-3-PBS was HRP conjugated as the detection antibody. Range: 0.391-25 ng/mL