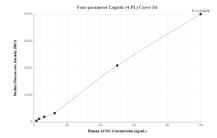

## Selected Validation Data

Cytometric bead array standard curve of MP01848-2, ACSS1 Recombinant Matched Antibody Pair, PBS Only. Capture antibody: 85102-3-PBS. Detection antibody: 85102-1-PBS. Standard: Ag10853. Range: 3.125-200 ng/mL